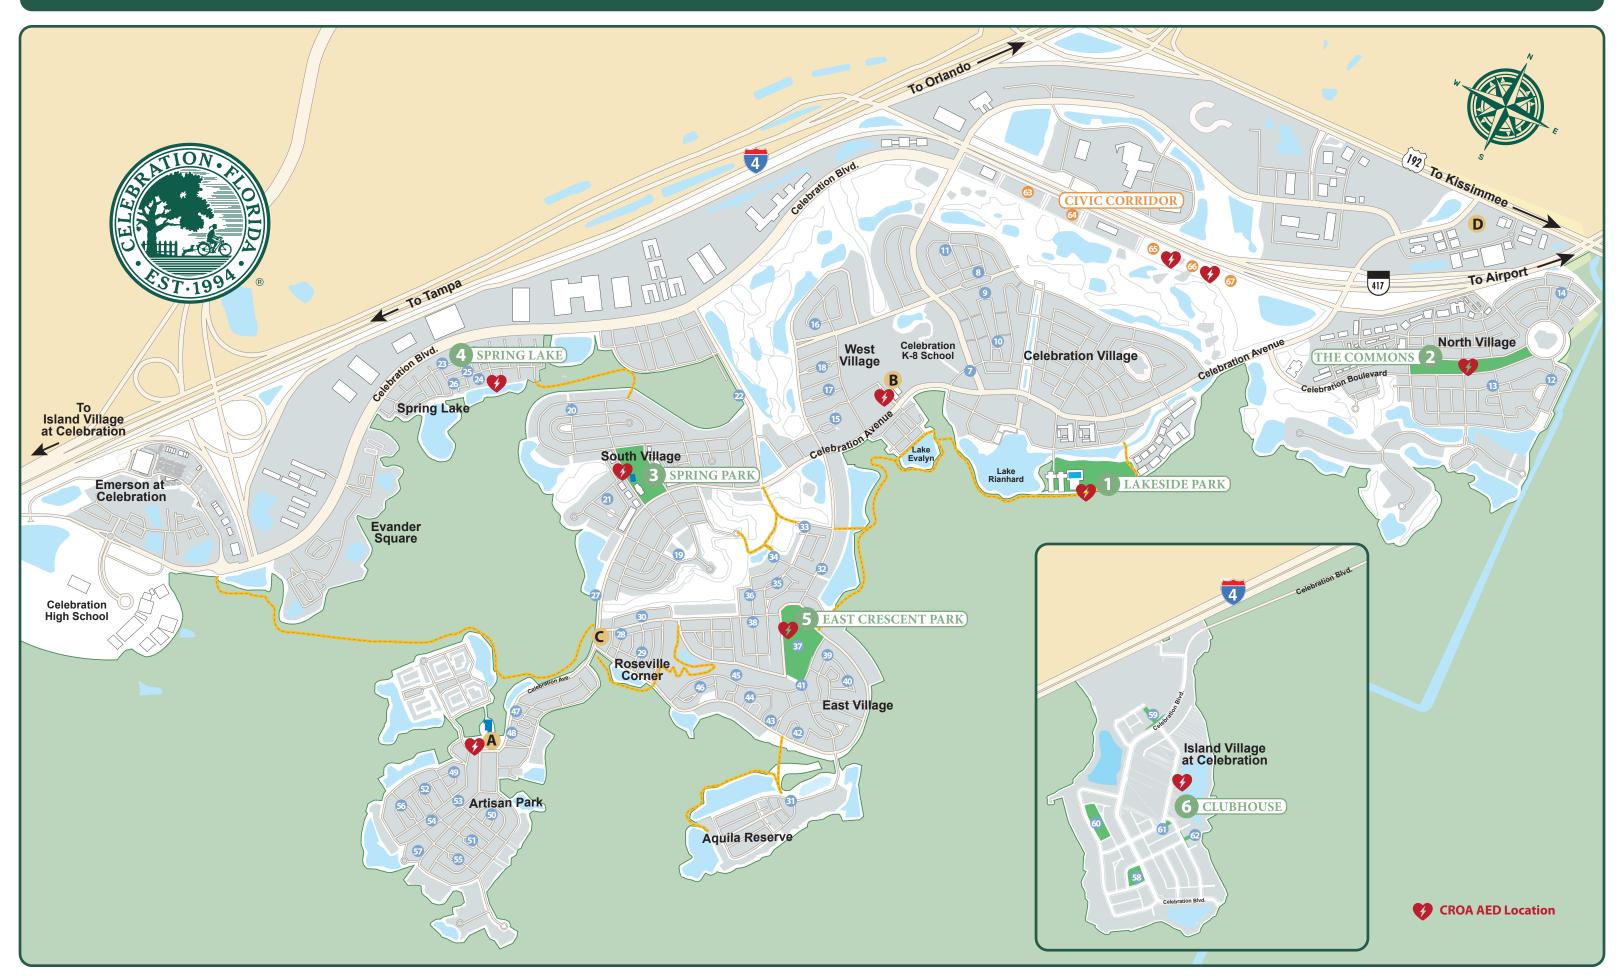

# CELEBRATION FLORIDA: NEIGHBORHOOD AND COMMUNITY PARKS

COMMUNITY AMENITIES PARKS PARCELS WITH RECREATIONAL FACILITIES

Clubhouse

- 1. Celebration Village
- 2. North Village
- 3. South Village
- 4. Spring Lake
- 5. East Village
- 6. Island Village

Lakeside Park, Jones Room 🧖 🥇 🕰 🛂 The Commons 📻 🕊 💃 Spring Park, Heritage Hall 🤽 💃 Spring Lake East Crescent Park 🚨 🛂

**R** i' **E** i m

### LEGEND

Nog Park

**IIIII** Fitness Center A Pavilion

Playground ₩ Pollinator Garden

Amphitheater

\* Basketball Court Bocce Ball Court

Representation Pentangue Court ு்் Sand Volleyball

\* i. \*

#### NEIGHBORHOOD PARKS PARK PARCELS WITH MINIMAL HARDSCAPE

| _  |          |  |
|----|----------|--|
| 7. | Founders |  |
|    |          |  |

631 Sycamore St Celebration Ave / Campus St / Mulberry Ave 8. Hippodrome Greenbrier Ave / Iris St / Camelia St

9. Longmeadow

**Celebration Village** 

Longmeadow St

10. Savannah Square Mulberry Ave / Longmeadow St

11. Veranda

North Village

12. Eastpark Crescent

13. Norfolk Place

14. Reserve Park

### **West Village**

15. Canne

Greenbrier 17. Nadina

18. Trumpet

## South Village

19. Central Bark

21. Croton 22. Waterside

25. Eastern Mews

Blaze 29. Damask

30. Nash

# Veranda PI / Camelia St

# 215A Celebration Blvd 📻 🕊 🐫 🐩

Eastpark Crescent / Eastpark Dr Norfolk PI / Norfolk St

Reserve Place and Longview

## 851 Celebration Ave

Canne PI / Westpark Dr Greenbrier Ave / Westpark Dr

Nadina Pl Trumpet Place

#### 951 Spring Park St **25.** 14.

Banks Rose St / Pawstand Rd 20. Downey Abelia St / Downey Place

Croton Place

Waterside Drive S of Celebration Blvd

#### **Spring Lake** 1581 Castile St **4|=|):25. ₹.**i

23. Twin Oaks Mews Resolute St 24. Grove Mews Navarre St Castile St Castile St 26. Western Mews

#### 1251A Celebration Ave Roseville Corner

27. Memorial Celebration Ave W of Jeater Bend Dr Blaze Street / Old Blush Road

Damask Street / Old Blush Road Nash Dr / Damask St

BUILDINGS WITH GROUNDS ARTISAN PARK SERVICE AREA COMMITTEE STRUCTURE

A. Artisan Park Artisan Club

1343 Celebration Ave

# BUILDINGS WITH GROUNDS CROA STRUCTURES AND PARCELS

B. West Village C. Roseville Corner

Maintenance

Administration, 851 Meeting Rooms 851 Celebration Ave D. Watertower Place Watertower

1251A Celebration Ave Blake Blvd

## **East Village**

820 Oak Shadows Road 31. Aquila Loop Aquila Loop / Eagle Woods Trail

Eastlawn Dr / Pondview Ct 32. Eastlawn Towhee Ct 33. Towhee Pondview Ct / Pondview Lane Pondview 34.

Runner Oak St Runner Oak Greenlawn St Greenlawn

37. The Greens Rec Area Oak Shadows Rd / Indigo Rd / Oak Pond Dr

38. Wild Elm Wild Elm St

Morning Glory / Sandlace Court 39. Sandlace Deerwoods 😭 Deerwoods Rd. / Morning Glory Cir. Oak Pond Dr / Indigo Dr 41. Oak Pond

Roseling Place / Oak Shadows Rd 42. Roseling Blue Sage Blue Sage St / Oak Shadows Rd Golden Aster Ct / Oak Shadows Rd Golden Aster 45. Rosemary Rosemary Way / Indigo Dr Pennyroyal St / Oak Shadows Rd 46. Pennyroyal

#### 1343 Celebration Ave **Artisan Park**

Lutvens Ln / Celebration Ave 47. Lutvens 48. Ashbee Ashbee Ln / Celebration Ave Greene Greene Sq / Wilde Dr 50. Oscar Oscar Sq / Wilde Dr 51. Moasic E Moasic Dr E

52. Moasic W Moasic Dr W Craftsman Craftsman Ave / Wilde Dr / Moasic Dr Bocce Craftsman Ave / Moasic Dr / Tapestry Dr

55. Tapestry E Tapestry Dr E 56. Tapestry W Tapestry Dr W

57. Amphitheater Tapestry Dr / Stickley Ave Island Village 1831 Island Village Way

58. Magnolia Square Celebration Blvd / Inlet Point 59. Olmstead Mews Celebration Blvd / Island Village Way

60. Gathering Green Estuary Lake Loop

Island Village Way / Beach Ridge Rd 61. Beach Ridge Wedge Beach Ridge Way / Tidepool PI 62. Beach Ridge Mews

#### **CIVIC CORRIDOR**

319 Campus St

63. Celebration Unleashed Dog Park \$

64. Lot B

Celebration Community Field Complex

67. Lot E